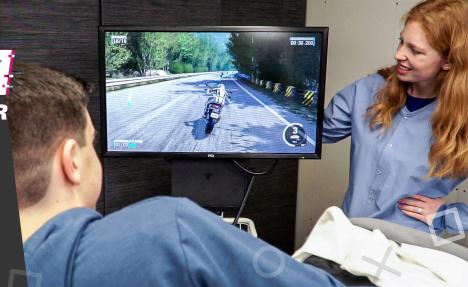

- · Rolls up close to patients in bed
- Motivates patient interaction
- Fun for 1 or 2 players
- Recreational therapy distracts & heals

## Built For Rugged Healthcare Use

The GO-GO™ Gamer Cart includes a 32″ hospital-grade HDTV, TV remote, and a mobile cart with storage bin for your controllers, plus a bracket to mount a PS5 Digital Edition Console or Xbox Series S Console. Hospital staff can set a policy to allow online play with friends, if desired.