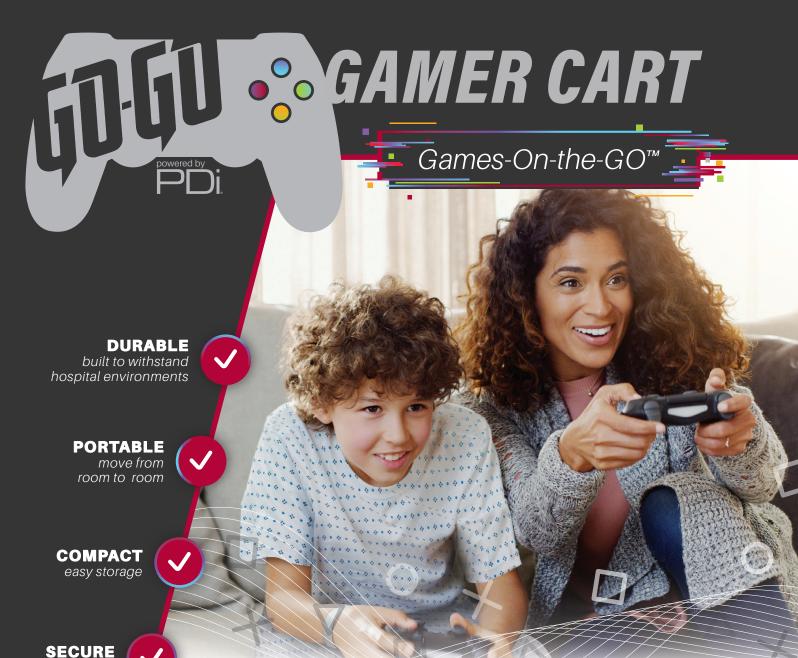

# Imagine a World of Smiles

Portable gaming entertainment cart built to securely mount your Sony PlayStation®5 Digital Edition Console or Xbox Series® S Console.

Built for safety with *UL-Listed hospital TV* and *internal cable management* for rugged PLAY in hospital environments.

- · Rolls up close to patients in bed
- Motivates patient interaction
- Fun for 1 or 2 players
- Recreational therapy distracts & heals

## Built For Rugged Healthcare Use

The GO-GO™ Gamer Cart includes a 32″ hospital-grade HDTV, TV remote, and a mobile cart with storage bin for your controllers, plus a bracket to mount a PS5 Digital Edition Console or Xbox Series S Console. Hospital staff can set a policy to allow online play with friends, if desired.