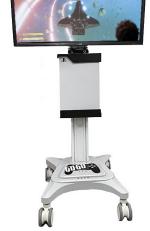

## Built For Rugged Healthcare Use

The GO-GO™ Gamer Cart includes a 32″ hospital-grade HDTV, TV remote, and a mobile cart with storage bin for your controllers, plus a bracket to mount a PS5 Digital Edition Console or Xbox Series S Console. Hospital staff can set a policy to allow online play with friends, if desired.

### **PRODUCT FEATURES**

32" UL-Listed, Healthcare-grade HDTV display with TV mount for comfortable viewing pleasure

48" tall pre-assembled cart is easy to maneuver and offers easy storage. Smooth gliding, 4" locking caster wheels for use on carpet or hard floors. Small wheel base 19" x 22".