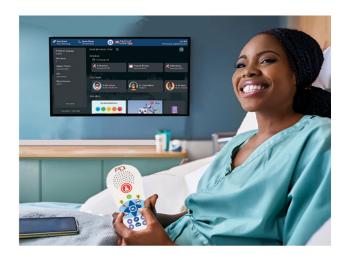

## Easily deliver Smart apps to the patient bedside, optimize staff efficiency, and improve your patient experience.

The PDi TV BOX is the latest innovation by Ohio-based PDi Communication Systems, Inc. This SMART set top box supports Ultra High Definition (UHD) video decoding and output resolution, plus incorporates Full HD HDMI $^{\circ}$  Output Technology. This set top box offers built-in RF coax cable TV signal and IPTV streaming. Patients have full control of the display using a Smart hospital pillow speaker. Includes mounting plate for the back of TV (VESA 100 x 100), HDMI cable, and a power cable.

#### **FEATURES**

- UL-Listed Smart Healthcare-grade TV Functionality for Any Display
- · Built-in RF TV Tuner and IP Player for Television
- · Built in Pillow Speaker Control
- · USB Camera Support for Virtual Care
- · Supports 3rd Party Apps, such as MyChart Bedside TV by Epic