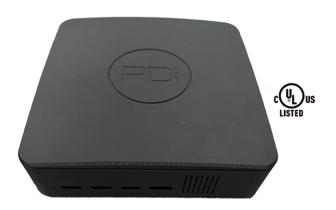

### **PDi TV BOX**

# The Wait Is Almost Over

Pre-order Now! Available 30-2025

Model Number PDI-TVB7000

## Easily deliver Smart apps to the patient bedside, optimize staff efficiency, and improve your patient experience.

The PDi TV BOX is the latest innovation by Ohio-based PDi Communication Systems, Inc. This SMART set top box supports Ultra High Definition (UHD) video decoding and output resolution, plus incorporates Full HD HDMI $^{\circ}$  Output Technology. This set top box offers built-in RF coax cable TV signal and IPTV streaming. Patients have full control of the display using a Smart hospital pillow speaker. Includes mounting plate for the back of TV (VESA 100 x 100), HDMI cable, and a power cable.

#### **FEATURES**

- UL-Listed Smart Healthcare-grade TV Functionality for Any Display
- · Built-in RF TV Tuner and IP Player for Television
- · Built in Pillow Speaker Control
- · USB Camera Support for Virtual Care
- · Supports 3rd Party Apps, such as MyChart Bedside TV by Epic