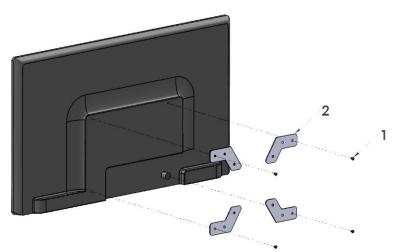

### **STEP 1:**

Attach the four (4) **PD181-825** Adapter Brackets (#2) to the back of the TV using four (4) **PDIPPHMSM6X110** screws (#1), leave screws finger tight.

| PDi                        | MODEL NUMBER:<br>PD168-226                                         | Document Number:<br>PD196-365R2 |
|----------------------------|--------------------------------------------------------------------|---------------------------------|
| Communication Systems, Inc | 300 x 300 or 300 x 400 Wall Mount Kit<br>Installation Instructions | Page 2 of 3                     |