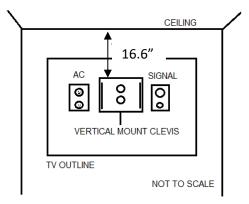

# **MOUNTING DISTANCE**

16.6" minimum from clevis to ceiling for **50" Plastic LED TV.** 

19.75" minimum from clevis to ceiling for 55" SW LEDA TV