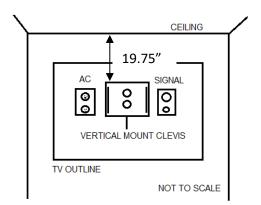

# **MOUNTING DISTANCE**

16.6" minimum from clevis to ceiling for **50" Plastic LED TV.** 

19.75" minimum from clevis to ceiling for 55" SW LEDA TV

# PROCEDURE TO MOUNT AN SW55 LEDA TV:

Follow the same procedure as the E50 LED TV but place **PD181-825** in the configuration shown below.