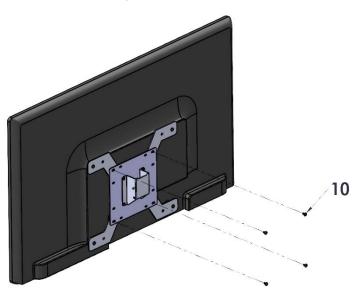

<u>STEP 2:</u> See Step 1 in document **PD196-141** (included) for instructions on how to assemble **PD168-033**.

STEP 3: Align the threaded inserts in the PD181-825 Adapter Brackets (#2) with the appropriate clearance slots in PD168-033 wall mount (#3). Attach PD168-033 to the TV using four (4) PDIPPHMSM6X18 screws which are included in the PD168-033 kit.

<u>STEP 4:</u> See Steps 3 & 4 in document **PD196-141** (included) on how to complete the mounting process.

|                            | MODEL NUMBER:                         | Document Number: |
|----------------------------|---------------------------------------|------------------|
|                            | PD168-226                             | PD196-365R2      |
| Communication Systems, Inc | 300 x 300 or 300 x 400 Wall Mount Kit |                  |
|                            | Installation Instructions             | Page 3 of 3      |