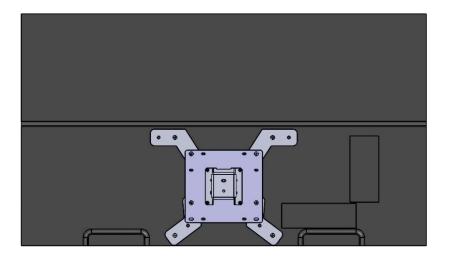

### **STEP 1:**

Attach the four (4) **PD181-825** Adapter Brackets (#2) to the back of the TV using four (4) **PDIPPHMSM6X110** screws (#1), leave screws finger tight.

| PDi                        | MODEL NUMBER:<br>PD168-226                                         | Document Number:<br>PD196-365R2 |
|----------------------------|--------------------------------------------------------------------|---------------------------------|
| Communication Systems, Inc | 300 x 300 or 300 x 400 Wall Mount Kit<br>Installation Instructions | Page 2 of 3                     |