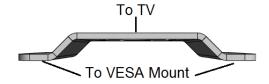

#### PROCEDURE:

- 1. Attach plate to TV with corresponding fasteners as shown. \*See Fig. 1 for direction of plate and Fig. 2 for proper screw position.
- 2. Using M4 X 10 screws, mount TV to existing VESA bracket.
- 3. Make cable connections and check functionality.