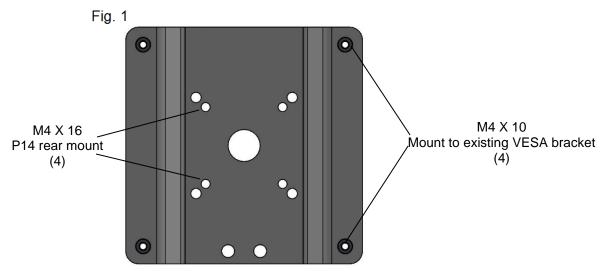

#### PROCEDURE:

- 1. Attach plate to TV with corresponding fasteners as shown. \*See Fig. 1 for direction of plate and Fig. 2 for proper screw position.
- 2. Using M4 X 10 screws, mount TV to existing VESA bracket.
- 3. Make cable connections and check functionality.