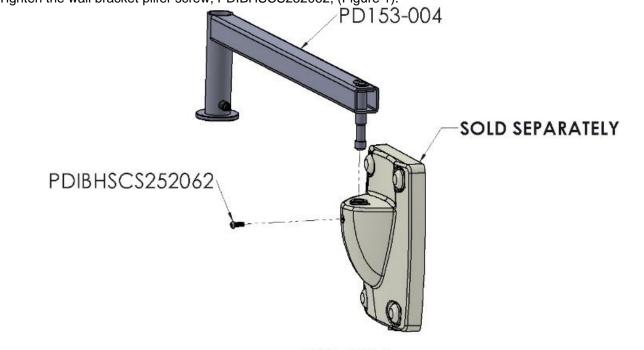

## **INSTALL ARM & TV**

- 1. Remove pilfer proofing screw, PDIBHSCS252062.
- 2. Place the horizontal boom's, PD153-004, base pin into the wall bracket. The base pin should seat snug in the wall bracket (Figure 1).
- 3. Tighten the wall bracket pilfer screw, PDIBHSCS252062, (Figure 1).

FIGURE 1

- 4. Slip a slim washer, PDI-586, over the mounting flange as shown (Figure 2). Lubricate the shim washer using the provided silicone grease, PD122-001.
- 5. Remove the four (4), <sup>1</sup>/<sub>4</sub>-20 hex head bolts from the swivel collar, PD188-013.
- Starting at the wall bracket end of the horizontal boom, PD153-004, drop a fish wire through the horizontal arm section. Be sure to route the wire through the second shim washer, PDI-586, and pull cables through. Feed the cables through the arm according to document PD196-384.