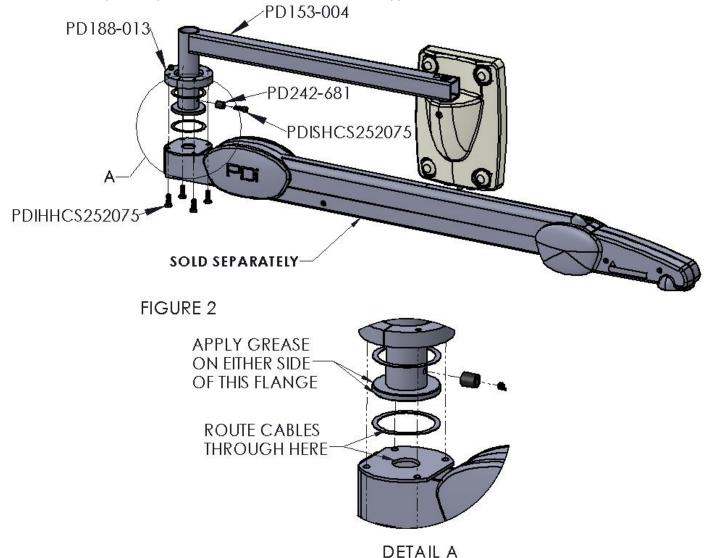

FIGURE 1

- 4. Slip a slim washer, PDI-586, over the mounting flange as shown (Figure 2). Lubricate the shim washer using the provided silicone grease, PD122-001.
- 5. Remove the four (4), <sup>1</sup>/<sub>4</sub>-20 hex head bolts from the swivel collar, PD188-013.
- Starting at the wall bracket end of the horizontal boom, PD153-004, drop a fish wire through the horizontal arm section. Be sure to route the wire through the second shim washer, PDI-586, and pull cables through. Feed the cables through the arm according to document PD196-384.

- 7. Hold the plastic shim washer, PDI-586, against the bottom of the arm section as shown (Figure 2). Be sure it does not overlap the swivel collar. Lubricate the shim washer using the provided silicone grease, PD122-001. Attach the arm assemble to the horizontal boom, PD153-004, using the split collar, PD188-013, and four (4) ¼-20 hex head bolts with LOCTITE® #242 Blue, PD235-002, and tighten the bolts to 10 ft-lbs, as shown.
- 8. Complete the arm installation per the specific model installation instructions supplied with that arm.
- 9. Install the anti-rotation bushing, PD242-681 and screw, PDISHCS252075, as shown (Figure 2)
- 10. Install the TV per the specific model installation instructions supplied with that TV.