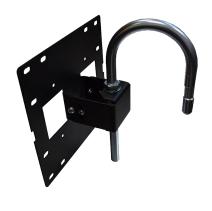

# J-Hook Articulating Wall TV Mount

# DESIGNED TO SAVE TIME INSTALLING HOSPITAL WALL TVS

- · Works in conjunction with PDI-179 Standard Wall Mount
- Compatible with PDi TVs or sets with VESA patterns 100mm x 100mm, 100mm x 200mm, or 200mm x 200mm
- 5/8" Base Pin bushing
- · Holds up to 41 lbs