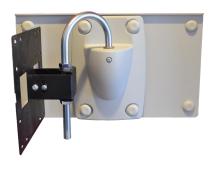

# J-Hook Articulating Wall TV Mount

# DESIGNED TO SAVE TIME INSTALLING HOSPITAL WALL TVS

- · Works in conjunction with PDI-179 Standard Wall Mount
- Compatible with PDi TVs or sets with VESA patterns 100mm x 100mm, 100mm x 200mm, or 200mm x 200mm
- 5/8" Base Pin bushing
- · Holds up to 41 lbs